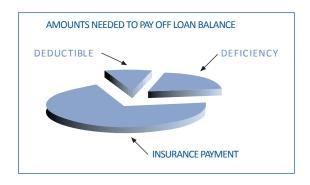

### not what the vehicle's really worth to you!

You remain liable for payment of the difference between your insurance company's settlement and the balance of your loan/lease.

This deficiency, added to the amount of your deductible, time lost from work, rental car costs, replacement vehicle, and other expenses, can easily be thousands of dollars.

## Money that comes out of your pocket!

\*Vehicle actual cash value (less) consumer deductible.

- All risk protection!
- Protection is provided for the term of your loan/lease, up to **84** months.
- Protection is applicable for vehicles valued up to \$100,000.00 at time of purchase!
- Benefits paid up to \$50,000.00!
- Deductible covered up to \$1,000.00!
- Minimal monthly cost!