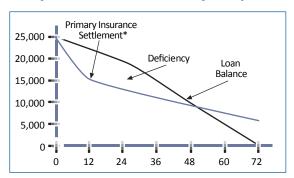

## Money that comes out of your pocket!

\*Vehicle actual cash value (less) consumer deductible.

- All risk protection!
- Protection is provided for the term of your loan/lease, up to **84** months.
- Protection is applicable for vehicles valued up to \$100,000.00 at time of purchase!
- Benefits paid up to \$50,000.00!
- Deductible covered up to \$1,000.00!
- Minimal monthly cost!

The information on the graphs is for illustrative purposes only. Actual amounts in relation to specific loans and vehicles may vary.

Be sure to carefully read the APPI, Inc. GAP Deficiency Waiver Contract, because all benefits referenced herein are subject to specific limitations, exclusions, and conditions as set forth therein.